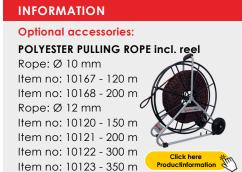

**Optimum area of application:** suitable for universal use, shafts, cable trays, columns, etc.

**Application video:** a short, very informative application video can be viewed by scanning the QR code or on www.runpotec.com.