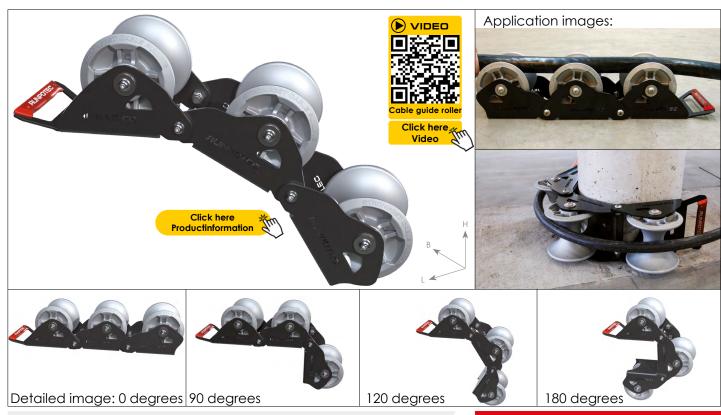

## **CABLE GUIDE ROLLER - chain**

suitable for universal use - 3-part - roller diameter  $\varnothing$  130 mm

Item no: 10166

| DATA                  | Recommended trade price in EURO / excluding VAT |
|-----------------------|-------------------------------------------------|
| ITEM NO               | 10166                                           |
| PRICE €               | € 227,00                                        |
| DIMENSIONS            | L 220.5 x W 155 x H 140 mm                      |
| LOAD BEARING CAPACITY | 4.500 kg                                        |
| WEIGHT                | 9,04 kg                                         |
| MATERIAL              | Roller: Aluminium   Frame: Steel                |
| ROLLER DIAMETER       | Ø 130 mm                                        |
| MAX. CABLE DIAMTER    | Ø 100 mm                                        |
| EAN-Code              | 9120045476385                                   |

## DESCRIPTION

The cable guide roller - chain is extremely versatile and can be used for pulling cables gently around corners with the least possible resistance. Thanks to its adaptability, it can be used for a wide variety of situations and corners or edges. The cable guide roller - chain can be optionally expanded with additional rollers or links. It can be secured in place with a belt or screws via the assembly opening. The lightweight and highly robust design reduces the effort required with optimum success. The high-quality, die-cast aluminium rollers with integrated ball bearings and the sturdy powder-coated steel frame guarantee a long service life. Ergonomic aluminium handle - Load capacity 4500 kg

**Optimum area of application:** suitable for universal use, shafts, cable trays, columns, etc.

**Application video:** a short, very informative application video can be viewed by scanning the QR code or on www.runpotec.com.

## **ADVANTAGES**

- Aluminium heavy-duty rollers with stainless steel ball bearings
- ✓ Robust metal frame
- ✓ CDP coating
- Ergonomic aluminium carrying handle
- √ Load capicity 4.500 kg

Related pulling system: